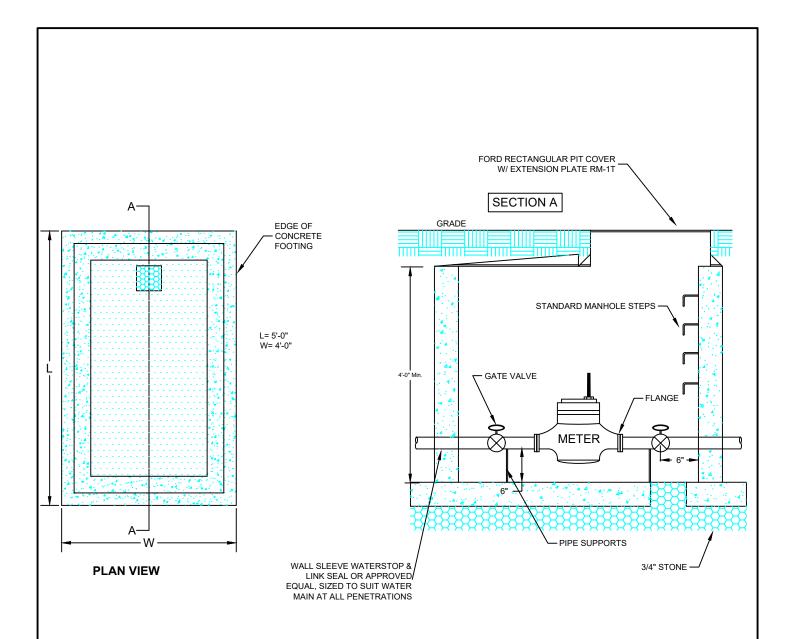

## NOTES:

- 1. CONCRETE SHALL ATTAIN A MINIMUM COMPRESSION STRENGTH OF 4000 PSI @ 28 DAYS
- 2. REINFORCING STEEL SHALL BE GRADE 60
- 3. LID SHALL BE FORD RM STYLE

FOR 1 ½" METERS OR LARGER

| NUMBER OF STREET | Title                           | METER PIT                                                       | DRA  | WING No. | 03    |             |            |                 |
|------------------|---------------------------------|-----------------------------------------------------------------|------|----------|-------|-------------|------------|-----------------|
|                  | JACKSON TOWNSHIP                |                                                                 |      |          | 02    | May 15,2018 |            | NEW TITLE BLOCK |
|                  | MI II                           | MUNICIPAL UTILITIES AUTHORITY                                   |      |          | 01    | March 2010  |            |                 |
|                  | MONION AL OTILITILO AOTITIONI I |                                                                 |      |          | No.   | Date        | REVISION   |                 |
|                  | 135 Ma                          | anhattan St., Jackson, NJ 08527 732-928-2222 www.jacksonmua.com | Date | FEB 2003 | Scale | N.T.S.      | Revised By | 950             |