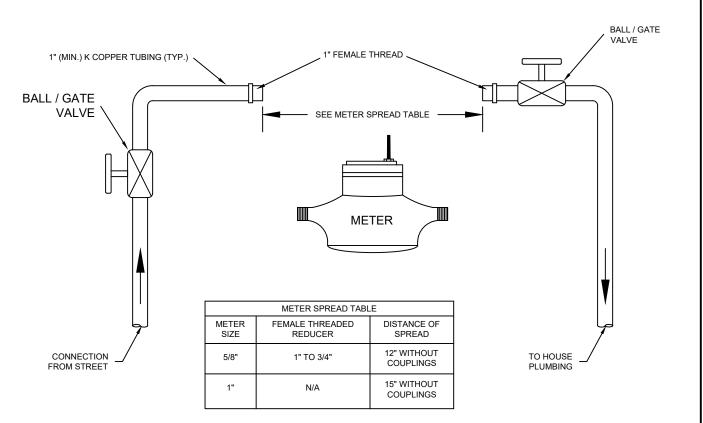

## ☐ PRIOR TO INSTALLATION:

- √ METERS CANNOT BE INSTALLED IN CRAWL SPACES, BEHIND APPLIANCES, HOT WATER HEATERS OR FURNACES.
- √ THERE MUST BE A MINIMUM CLEARANCE OF 12" ON EACH SIDE OF THE METER AND A MAXIMUM OF 36" ABOVE THE FLOOR
- ☐ IN ADVANCE OF THE PROJECTED INSTALLATION DATE, CONTACT CUSTOMER SERVICE:
- √ AN APPLICATION FOR SERVICE MUST BE COMPLETED.
- √ APPLICABLE CONNECTION FEES MUST BE PAID IN ACCORDANCE WITH THE CURRENT 'SCHEDULE OF RATES'.
- √ AN APPOINTMENT IS SCHEDULED FOR WATER METER INSTALLATION, GRANTED ALL CONNECTION FEES HAVE BEEN SATISFIED.
- √ ALL METERS ARE SUPPLIED BY THE AUTHORITY. (METERS 1 1/2 INCHES OR LARGER ARE INSTALLED BY THE CONTRACTOR BUT INSPECTED BY AUTHORITY PERSONNEL. METERS SMALLER THAN 1 1/2 INCHES WILL BE INSTALLED BY AUTHORITY PERSONNEL.)
- ☐ AT THE TIME OF THE INSTALLATION:
- √ CURB STOPS AND SEWER CLEAN-OUTS ARE NOT PERMITTED IN DRIVEWAYS OR SIDEWALKS AND MUST BE SET TO GRADE BEFORE THE METER CAN BE INSTALLED.
- ightarrow A TUB AND/OR SINK MUST BE INSTALLED IN ORDER TO FLOW TEST THE METER.
- $\checkmark$  NEW CONSTRUCTION MUST HAVE HEAT.

NOTE: IF THE METER SPREAD OR OTHER REQUIREMENTS ARE NOT MET, AN ADDITIONAL FEE, IN ACCORDANCE

A SECOND INSTALLATION IS ATTEMPTED.