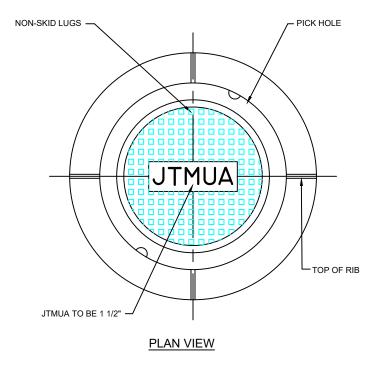

## "FLOW-SEAL" MANHOLE COVER (NOT BOLTED)

ALL MANHOLE FRAMES TO BE CAMPBELL FOUNDRY NO. 1202B OR APPROVED EQUAL.

| TOWNS  | Title                          | STANDARD MANHOLE FRAME AND LID                                  | DRA  | WING No. | 03    |             |            |                 |
|--------|--------------------------------|-----------------------------------------------------------------|------|----------|-------|-------------|------------|-----------------|
|        | JACKSON TOWNSHIP               |                                                                 |      |          | 02    | May 31,2018 |            | NEW TITLE BLOCK |
|        | NAL I                          | MUNICIPAL UTILITIES AUTHORITY                                   |      |          | 01    | March 2010  |            |                 |
|        | MONION AL OTILITILO AOTITORITI |                                                                 |      |          | No.   | Date        |            | REVISION        |
| LITTES | 135 M                          | anhattan St., Jackson, NJ 08527 732-928-2222 www.jacksonmua.com | Date | FEB 2003 | Scale | N.T.S.      | Revised By | 950             |