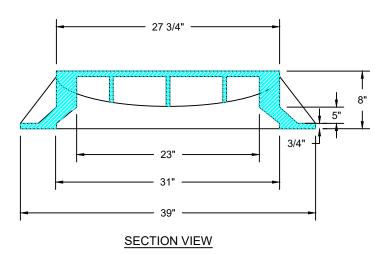

## "FLOW-SEAL" MANHOLE COVER (NOT BOLTED)

ALL MANHOLE FRAMES TO BE CAMPBELL FOUNDRY NO. 1202B OR APPROVED EQUAL.

| TOWNS  | Title                          | STANDARD MANHOLE FRAME AND LID                                  | DRA  | WING No. | 03    |             |            |                 |
|--------|--------------------------------|-----------------------------------------------------------------|------|----------|-------|-------------|------------|-----------------|
|        | JACKSON TOWNSHIP               |                                                                 |      |          | 02    | May 31,2018 |            | NEW TITLE BLOCK |
|        | NAL I                          | MUNICIPAL UTILITIES AUTHORITY                                   |      |          | 01    | March 2010  |            |                 |
|        | MONION AL OTILITILO AOTITORITI |                                                                 |      |          | No.   | Date        |            | REVISION        |
| LITTES | 135 M                          | anhattan St., Jackson, NJ 08527 732-928-2222 www.jacksonmua.com | Date | FEB 2003 | Scale | N.T.S.      | Revised By | 950             |