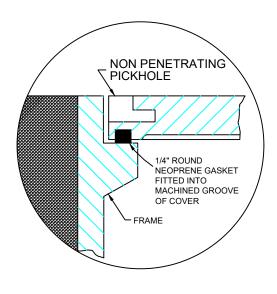

## "FLOW-SEAL" MANHOLE COVER (NOT BOLTED)

ALL MANHOLE FRAMES TO BE CAMPBELL FOUNDRY NO. 1202B OR APPROVED EQUAL.

| TOWNS  | Title                          | STANDARD MANHOLE FRAME AND LID                                  | DRA  | WING No. | 03    |             |            |                 |
|--------|--------------------------------|-----------------------------------------------------------------|------|----------|-------|-------------|------------|-----------------|
|        | JACKSON TOWNSHIP               |                                                                 |      |          | 02    | May 31,2018 |            | NEW TITLE BLOCK |
|        | NAL I                          | MUNICIPAL UTILITIES AUTHORITY                                   |      |          | 01    | March 2010  |            |                 |
|        | MONION AL OTILITILO AOTITORITI |                                                                 |      |          | No.   | Date        |            | REVISION        |
| LITTES | 135 M                          | anhattan St., Jackson, NJ 08527 732-928-2222 www.jacksonmua.com | Date | FEB 2003 | Scale | N.T.S.      | Revised By | 950             |