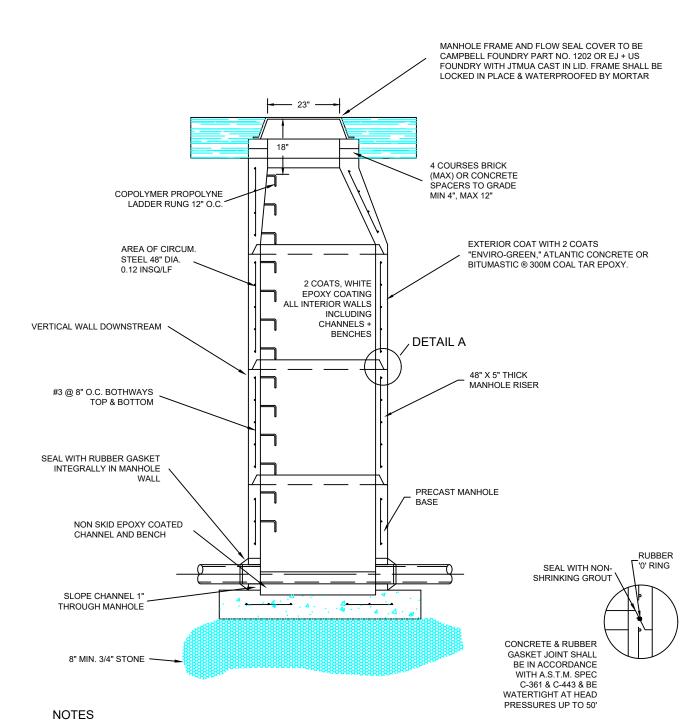

1. THE CONTRACTOR SHALL BE RESPONSIBLE FOR CONSTRUCTING ADEQUATE BALLASTS TO OFFSET FLOTATION FORCES ACTING ON MANHOLES 2. ALL REINFORCEMENT IS SUBJECT TO **ENGINEERS APPROVAL BEFORE CONSTRUCTION** 

DETAIL A