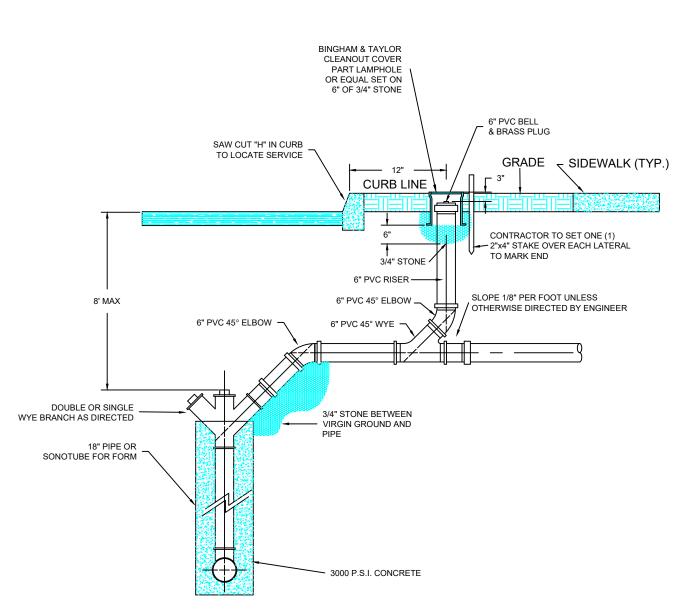

NOTE: LOCATION OF SERVICE CONNECTION & CLEANOUT SHALL BE DETERMINED IN THE FIELD TO COMPLY WITH REQUIREMENTS OF THE PROPERTY OWNER & M.U.A. CLEAN-OUT IS NOT PERMITTED IN DRIVEWAY OR SIDEWALK. IT SHALL BE INSTALLED BETWEEN THE CURB AND THE SIDEWALK. SHOULD NO CURBING EXIST A 2' X 2' X 6" CONCRETE COLLAR IS REQUIRED TO BE CONSTRUCTED.