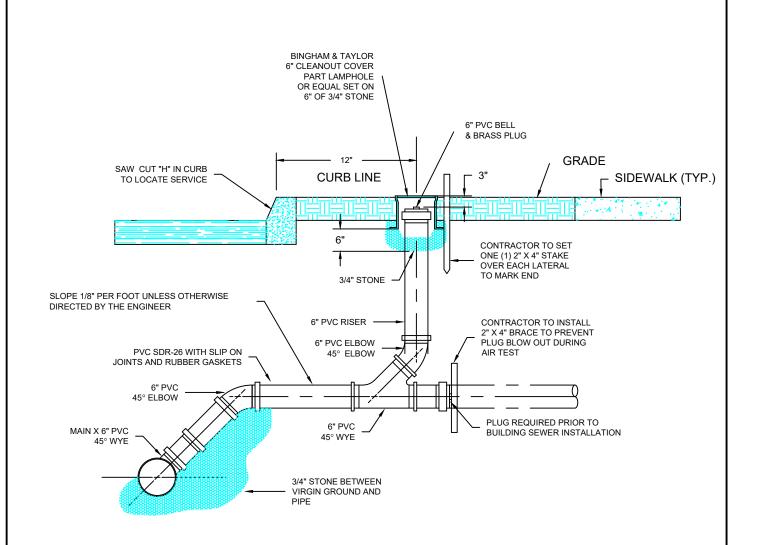

NOTE: LOCATION OF SERVICE CONNECTION & CLEANOUT SHALL BE DETERMINED IN THE FIELD TO COMPLY WITH REQUIREMENTS OF THE PROPERTY OWNER & M.U.A. CLEAN-OUT IS NOT PERMITTED IN DRIVEWAY OR SIDEWALK. IT SHALL BE INSTALLED BETWEEN THE CURB AND THE SIDEWALK. SHOULD NO CURBING EXIST A 2' X 2' X 6" CONCRETE COLLAR IS REQUIRED TO BE CONSTRUCTED.